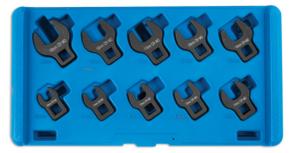

## Crows Foot Wrench Set 3/8D 10pc

A heavy duty ten piece set of 3/8"D crows foot wrenches in a full range of sizes from 10mm to 19mm, for use with extension bar and ratchet. The wrenches are manufactured from chrome molybdenum with a black finish for strength and durability and are presented in a fitted case for safe storage. A quality set designed for professional automotive use.

## **Additional Information**

- Sizes: 10, 11, 12, 13, 14, 15, 16, 17, 18 and 19mm.
- Specifically designed for use with 3/8"D extension.
- Manufactured from chrome molybdenum with black finish.
- Supplied in a blow mould storage case.
- Larger set also available. Please see Laser Part No. 4713 (1/2"D set).