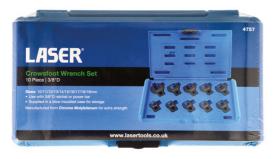

## LASER®

## Crows Foot Wrench Set 3/8D 10pc

A heavy duty ten piece set of 3/8"D crows foot wrenches in a full range of sizes from 10mm to 19mm, for use with extension bar and ratchet. The wrenches are manufactured from chrome molybdenum with a black finish for strength and durability and are presented in a fitted case for safe storage. A quality set designed for professional automotive use.

## **Additional Information**

- Sizes: 10, 11, 12, 13, 14, 15, 16, 17, 18 and 19mm.
- Specifically designed for use with 3/8"D extension.
- Manufactured from chrome molybdenum with black finish.
- Supplied in a blow mould storage case.
- Larger set also available. Please see Laser Part No. 4713 (1/2"D set).