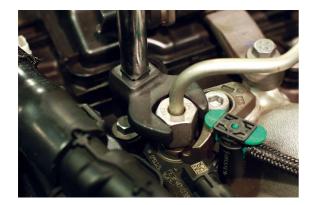

## Crows Foot Wrench Set 3/8D 10pc

A heavy duty ten piece set of 3/8"D crows foot wrenches in a full range of sizes from 10mm to 19mm, for use with extension bar and ratchet. The wrenches are manufactured from chrome molybdenum with a black finish for strength and durability and are presented in a fitted case for safe storage. A quality set designed for professional automotive use.