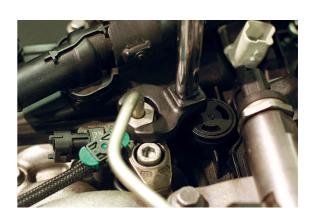

## Crows Foot Wrench Set 3/8D 10pc

A heavy duty ten piece set of 3/8"D crows foot wrenches in a full range of sizes from 10mm to 19mm, for use with extension bar and ratchet. The wrenches are manufactured from chrome molybdenum with a black finish for strength and durability and are presented in a fitted case for safe storage. A quality set designed for professional automotive use.